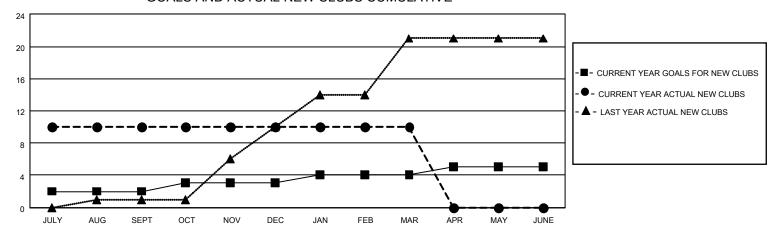

## GOALS AND ACTUAL NEW CLUBS CUMULATIVE

## MONTHLY MEMBERSHIP PROGRESS REPORT

LOCATION INDIA District 321B1 Results as of: 3/31/2022

| Clubs RESULTS FOR 2021-2022 |   |    |   | Members RESULTS FOR 2021-2022 |    |     |     |
|-----------------------------|---|----|---|-------------------------------|----|-----|-----|
|                             |   |    |   |                               |    |     |     |
| JULY/AUG/SEPT               | 2 | 10 | 6 | JULY/AUG/SEPT                 | 10 | 305 | 119 |
| OCT/NOV/DEC                 | 1 | 0  | 3 | OCT/NOV/DEC                   | 10 | 56  | 162 |
| JAN/FEB/MAR                 | 1 | 0  | 2 | JAN/FEB/MAR                   | 10 | 72  | 54  |
| APR/MAY/JUNE                | 1 | 0  | 0 | APR/MAY/JUNE                  | 10 | 0   | 0   |