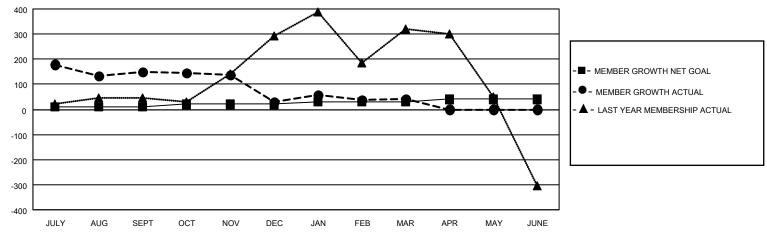

## GOALS AND ACTUAL MEMBERS CUMULATIVE

| DROPPED CLUBS: 11 |     | 45 CLUBS OF 117 ADDED 1 OR<br>MORE NEW MEMBERS | GENDER DISTRIBUTION                   |                                  |  |
|-------------------|-----|------------------------------------------------|---------------------------------------|----------------------------------|--|
|                   |     | WORE NEW WEWBERS                               | MALE<br>FEMALE                        | 1,672 (55.47%)<br>1,334 (44.26%) |  |
| DROPPED MEMBERS   |     |                                                | NON BINARY PREFER NOT TO ANSWER       | 0 (0.00%)<br>8 (0.27%)           |  |
| DECEASED          | 9   |                                                | THE ENTITY TO ANOWER                  | 0 (0.27 70)                      |  |
| CLUB CANCELLED    | 162 | CLICK HERE FOR CUMULATIVE                      | TOTAL FAMILY UNIT MEMBERS 2,160       |                                  |  |
| OTHER             | 164 | MEMBERSHIP DATA                                |                                       |                                  |  |
| TOTAL             | 335 |                                                | FAMILY MEMBERS PAYING HALF DUES 1,240 |                                  |  |
|                   |     |                                                |                                       |                                  |  |

## MONTHLY MEMBERSHIP PROGRESS REPORT

LOCATION INDIA District 321B1 Results as of: 3/31/2022

| Clubs RESULTS FOR 2021-2022 |   |    |   | Members RESULTS FOR 2021-2022 |    |     |     |
|-----------------------------|---|----|---|-------------------------------|----|-----|-----|
|                             |   |    |   |                               |    |     |     |
| JULY/AUG/SEPT               | 2 | 10 | 6 | JULY/AUG/SEPT                 | 10 | 305 | 119 |
| OCT/NOV/DEC                 | 1 | 0  | 3 | OCT/NOV/DEC                   | 10 | 56  | 162 |
| JAN/FEB/MAR                 | 1 | 0  | 2 | JAN/FEB/MAR                   | 10 | 72  | 54  |
| APR/MAY/JUNE                | 1 | 0  | 0 | APR/MAY/JUNE                  | 10 | 0   | 0   |